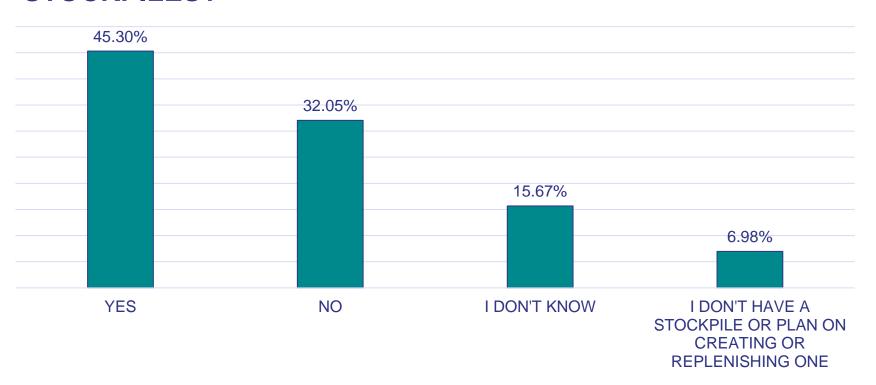

#### ARE YOU CONSIDERING REPLENISHING AN EXISTING STOCKPILE AS THE DELTA VARIANT SURGES?