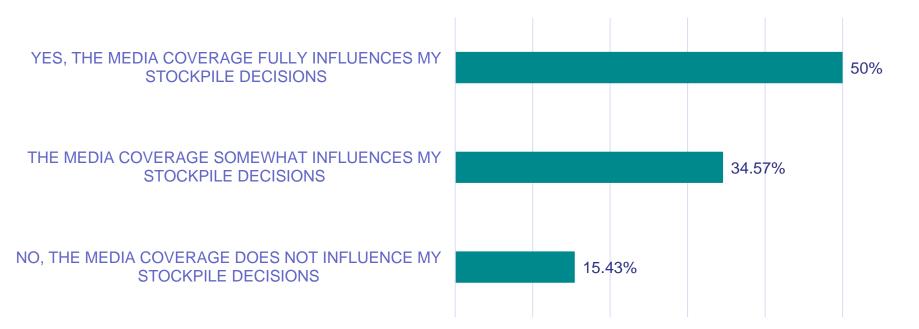

## HAS MEDIA COVERAGE OF CURRENT EVENTS (COVID-19, WILDFIRES, SHOOTINGS, POLITICAL EVENTS, GAS PRICES ETC.) INFLUENCED YOUR DECISION TO CREATE AND/OR MAINTAIN A STOCKPILE?