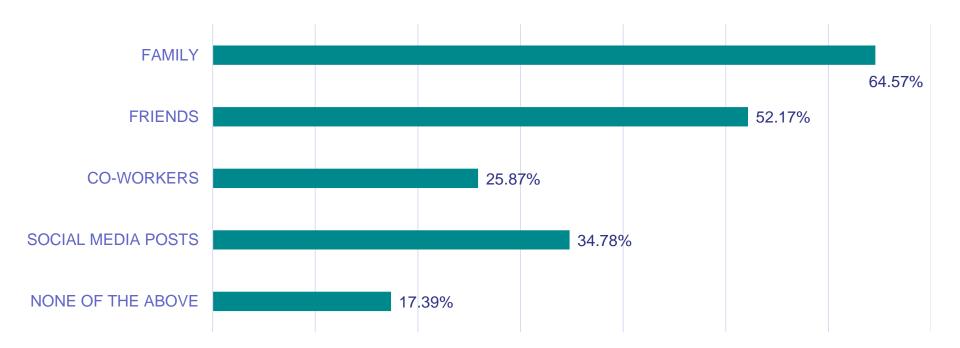

#### HAVE YOU CREATED A STOCKPILE BASED ON THE RECOMMENDATION OF:

<sup>\*</sup>Percentages above represent total respondents