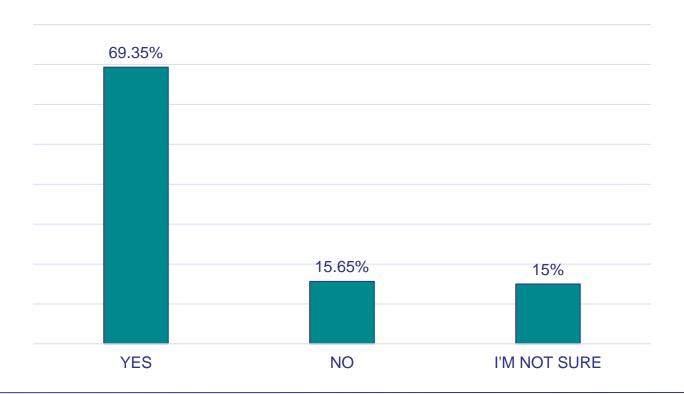

#### ARE YOU CONSIDERING REPLENISHING AN EXISTING STOCKPILE AS THE DELTA VARIANT SURGES?