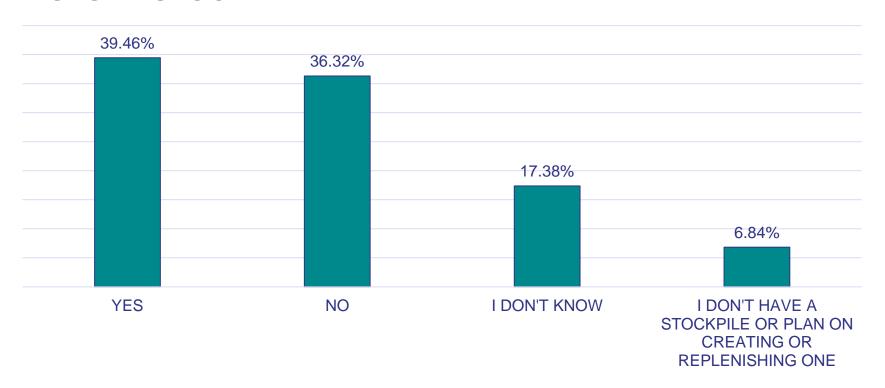

## HAS MEDIA COVERAGE OF CURRENT EVENTS (COVID-19, WILDFIRES, SHOOTINGS, POLITICAL EVENTS, GAS PRICES ETC.) INFLUENCED YOUR DECISION TO CREATE AND/OR MAINTAIN A STOCKPILE?