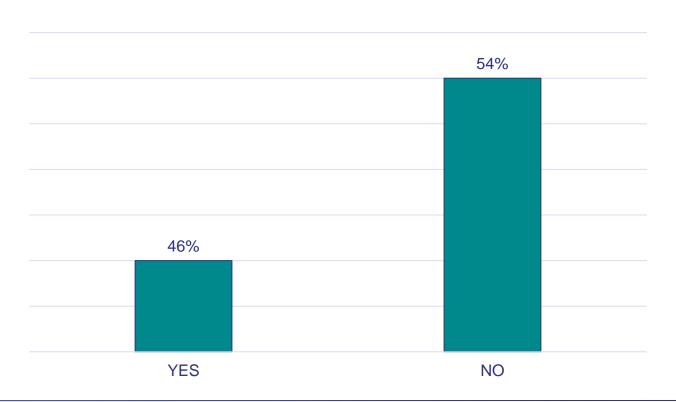

INMAR INTELLIGENCE SECOND STOCKPILE SURVEY OVERVIEW



COMMERCE ACCELERATED.



# Inmar Intelligence Second Stockpile Survey 1,000 US Adults

July 30, 2021



#### DO YOU CURRENTLY SEE PRODUCT SHORTAGES WHILE SHOPPING?





#### HAVE YOU CREATED A STOCKPILE OF PRODUCTS AS A RESULT OF COVID-19?





## HAS MEDIA COVERAGE OF CURRENT EVENTS (COVID-19, WILDFIRES, SHOOTINGS, POLITICAL EVENTS, GAS PRICES ETC.) INFLUENCED YOUR DECISION TO CREATE AND/OR MAINTAIN A STOCKPILE?





#### HAVE YOU CREATED A STOCKPILE BASED ON THE RECOMMENDATION OF:



<sup>\*</sup>Percentages above represent total respondents



#### ARE YOU CONSIDERING REPLENISHING AN EXISTING STOCKPILE AS THE DELTA VARIANT SURGES?





### IF YOU HAVE NOT PREVIOUSLY CREATED A STOCKPILE OF PRODUCTS BECAUSE OF COVID-19, WILL YOU CREATE ONE IN LIGHT OF THE DELTA VARIANT?





#### WHY ARE YOU CONSIDERING CREATING A STOCKPILE IN LIGHT OF THE DELTA VARIANT?





#### DO YOU STILL HAVE PRODUCTS IN A STOCKPILE CREATED AS A RESULT OF COVID-19?





#### WHICH PRODUCTS ARE ALREADY IN OR WILL BE IN YOUR STOCKPILE?



<sup>\*</sup>Pe