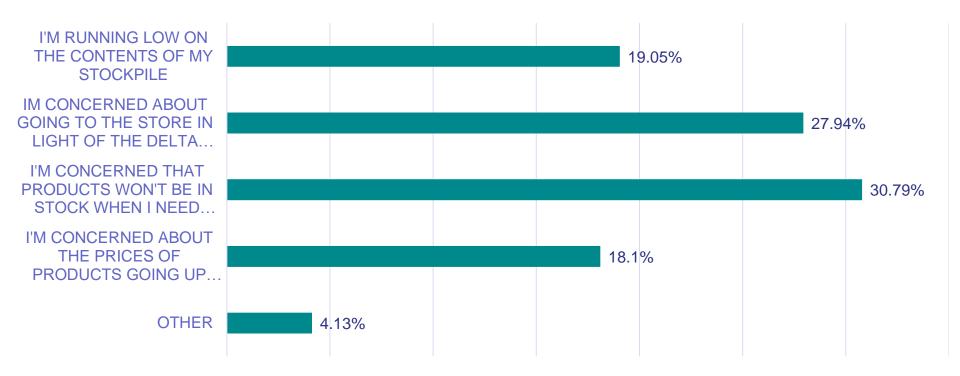

#### WHY ARE YOU CONSIDERING CREATING A STOCKPILE IN LIGHT OF THE DELTA VARIANT?