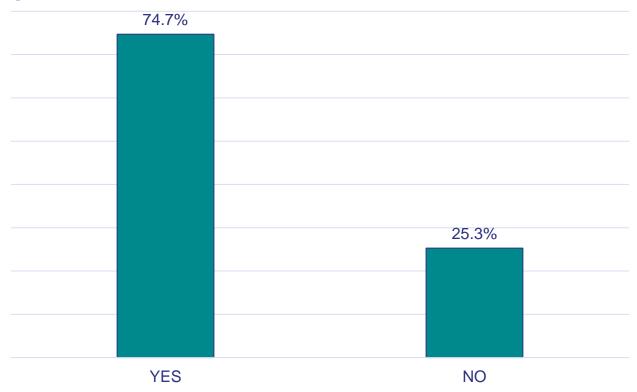

INMAR INTELLIGENCE SECOND STOCKPILE SURVEY OVERVIEW



COMMERCE ACCELERATED.



# Inmar Intelligence Second Stockpile Survey 1,000 US Adults

July 30, 2021



#### DO YOU CURRENTLY SEE PRODUCT SHORTAGES WHILE SHOPPING?





#### HAVE YOU CREATED A STOCKPILE OF PRODUCTS AS A RESULT OF COVID-19?





## HAS MEDIA COVERAGE OF CURRENT EVENTS (COVID-19, WILDFIRES, SHOOTINGS, POLITICAL EVENTS, GAS PRICES ETC.) INFLUENCED YOUR DECISION TO CREATE AND/OR MAINTAIN A STOCKPILE?





#### HAVE YOU CREATED A STOCKPILE BASED ON THE RECOMMENDATION OF:



<sup>\*</sup>Percentages above represent total respondents



#### ARE YOU CONSIDERING REPLENISHING AN EXISTING STOCKPILE AS THE DELTA VARIANT SURGES?





### IF YOU HAVE NOT PREVIOUSLY CREATED A STOCKPILE OF PRODUCTS BECAUSE OF COVID-19, WILL YOU CREATE ONE IN LIGHT OF THE DELTA VARIANT?





#### WHY ARE YOU CONSIDERING CREATING A STOCKPILE IN LIGHT OF THE DELTA VARIANT?





#### DO YOU STILL HAVE PRODUCTS IN A STOCKPILE CREATED AS A RESULT OF COVID-19?





#### WH