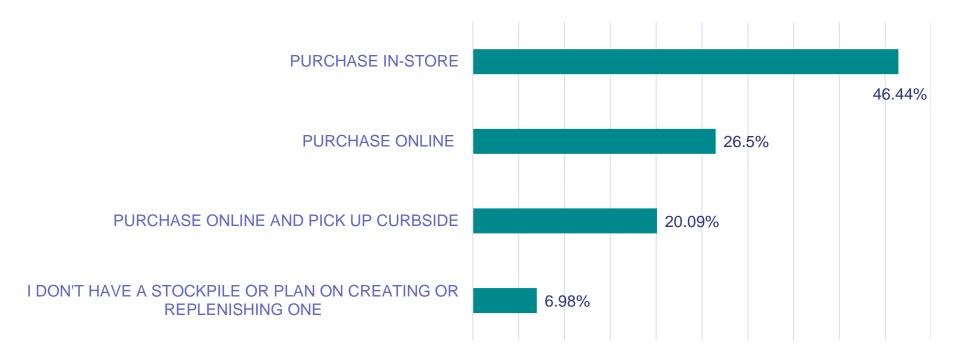

#### DO YOU PURCHASE THE STOCKPILE GOODS IN-STORE, ONLINE, OR WILL YOU BUY ONLINE AND PICK UP CURBSIDE?