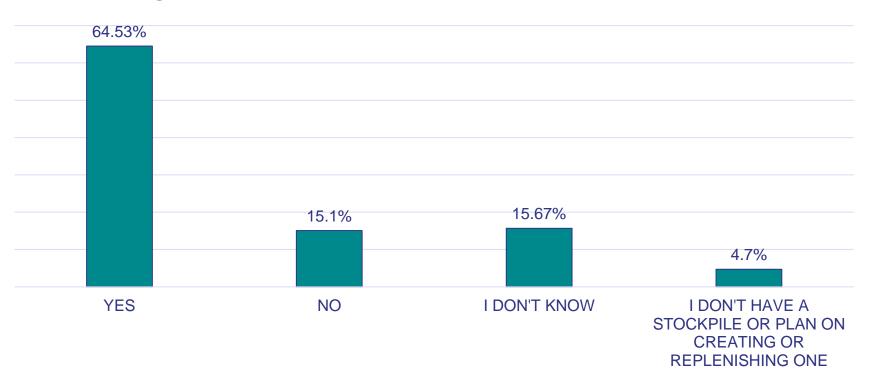

ITEMS IN YOUR SECOND STOCKPILE THAT WERE NOT IN YOUR FIRST, WHAT ARE THEY?

- Frozen food goods
- Canned goods
- Dried products (pasta, beans, rice, chips etc)
- Baby supplies
- Pet supplies
- Toilet paper / Paper towels / Tissues
- Hand / body soap
- Medicine
- Masks
- Bottled water
- Plastic ware (plates, cups etc)
- Batteries and portable chargers
- Candy
- Ice cream
- Meat

- Soda
- Fresh fruit and vegetables
- Shampoo / conditioner
- Beer / wine
- Hand sanitizer
- Female products
- Laundry soap, detergent, bleach
- Disinfectant wipes
- Seeds for growing own food
- Reusable items
- Vitamins
- Generator and gas
- Candles
- First aid
- Beauty products / toiletries
- Toothpaste

## DO YOU PLAN TO ALWAYS HAVE A STOCKPILE OF GOODS IN FEAR OF ANOTHER EMERGENCY SITUATION LIKE THE PANDEMIC?





#### DO YOU PURCHASE THE STOCKPILE GOODS IN-STORE, ONLINE, OR WILL YOU BUY ONLINE AND PICK UP CURBSIDE?