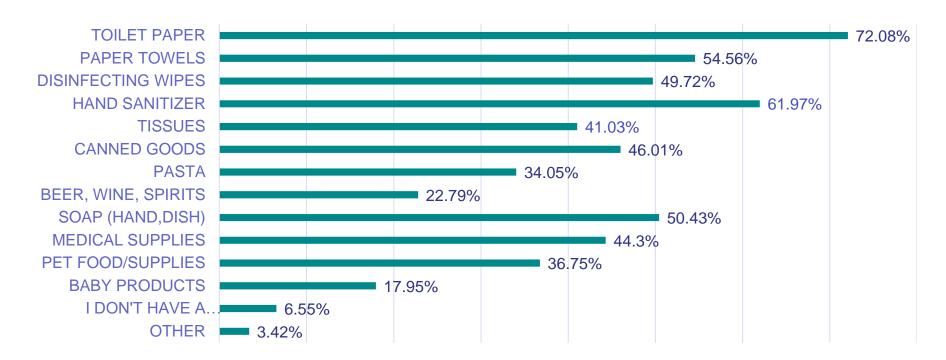

#### WHICH PRODUCTS ARE ALREADY IN OR WILL BE IN YOUR STOCKPILE?

<sup>\*</sup>Percentages above represent total respondents