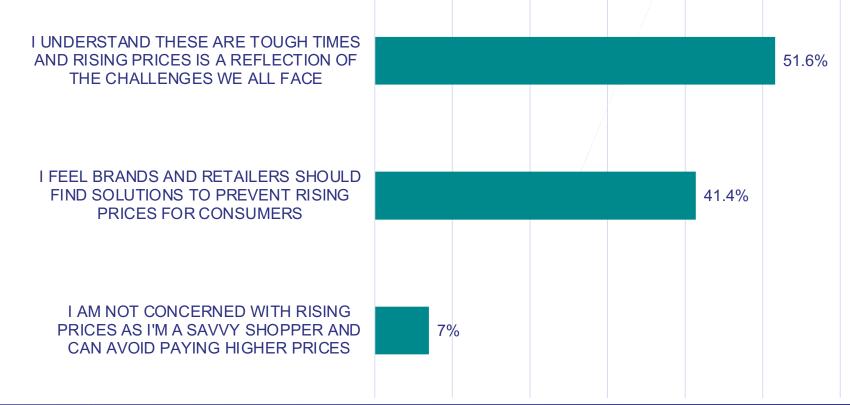

# HOW DO YOU FEEL ABOUT THE INCREASED PRICES OF GROCERIES AND EVERYDAY HOUSEHOLD ITEMS?