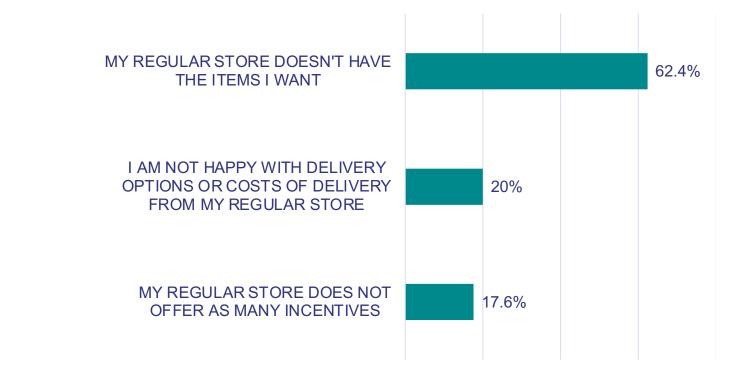

### BESIDES PRICE, WHAT ARE THE OTHER REASONS YOU WOULD CHANGE WHERE YOU REGULARLY SHOP FOR GROCERIES AND EVERYDAY HOUSEHOLD ITEMS?