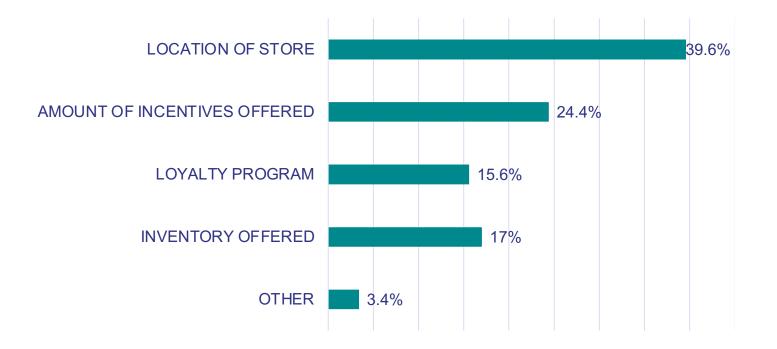

### ARE THERE OTHER REASONS YOU WOULD CHANGE WHERE YOU SHOP FOR GROCERIES AND EVERYDAY HOUSEHOLD ITEMS?