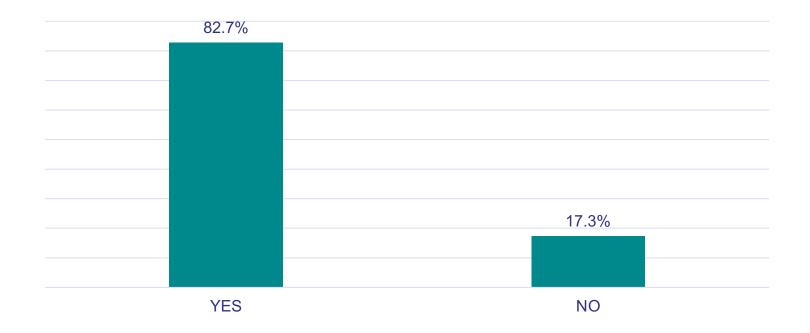

#### HAVE YOU NOTICED AN INCREASE IN PRICES OF GROCERIES AND EVERYDAY HOUSEHOLD ITEMS THAT YOU REGULARLY PURCHASE?