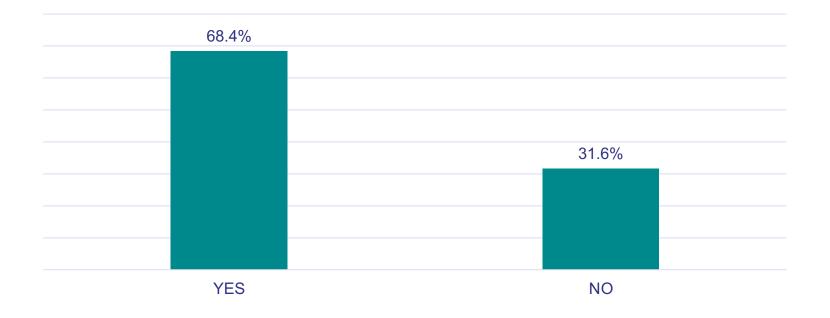

#### HAVE YOU BEGUN SHOPPING AT A DIFFERENT STORE FOR GROCERIES AND EVERYDAY HOUSEHOLD ITEMS BECAUSE YOU'VE NOTICED THAT PRICES HAVE INCREASED AT YOUR REGULAR STORE?