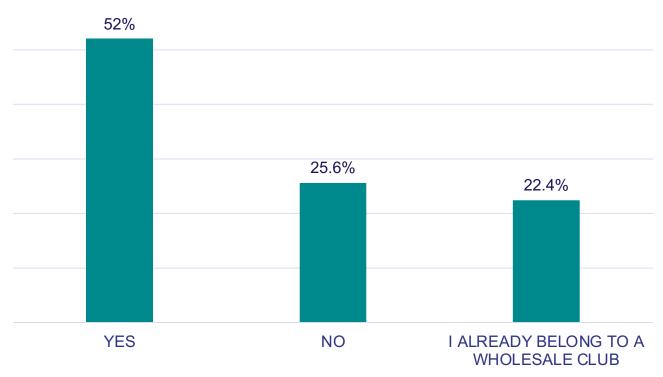

#### IF YOU DON'T BELONG TO A WHOLESALE DISCOUNT CLUB ARE YOU CONSIDERING JOINING ONE TO COMBAT RISING PRICES?