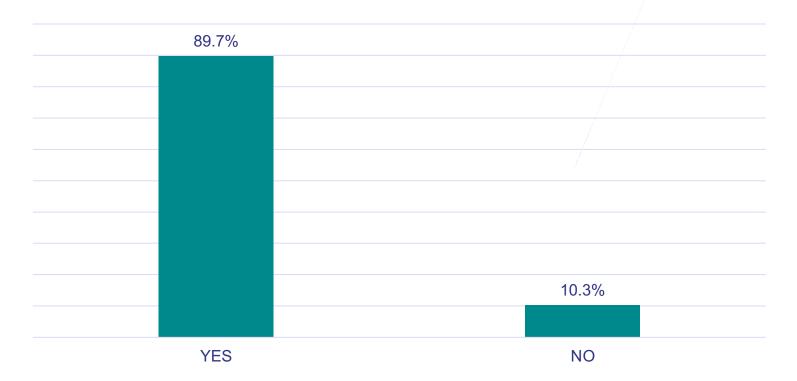

#### HAVE YOU NOTICED AN INCREASE IN PRICES OF GROCERIES AND EVERYDAY HOUSEHOLD ITEMS THAT YOU REGULARLY PURCHASE?