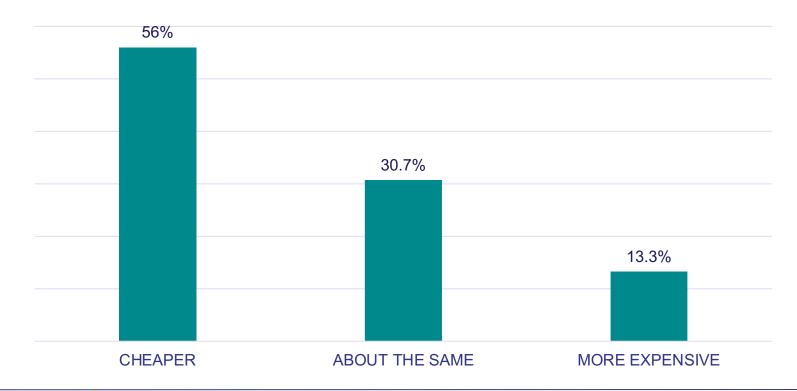

#### DO YOU CONSIDER STORE BRANDS PRODUCTS TO BE CHEAPER, MORE EXPENSIVE OR ABOUT THE SAME AS NAME BRAND PRODUCTS?