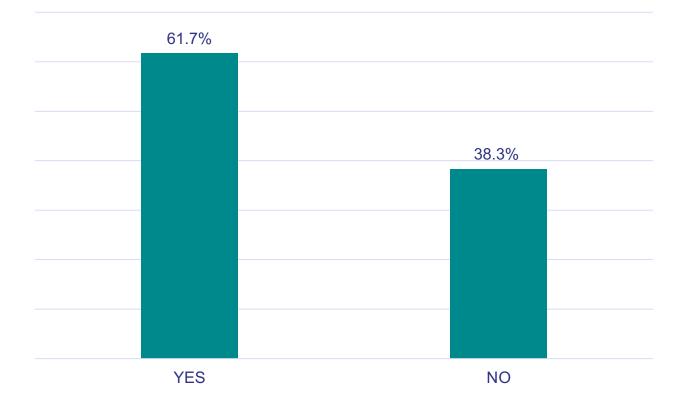

#### HAVE YOU BEGUN SHOPPING AT A DIFFERENT STORE FOR GROCERIES AND EVERYDAY HOUSEHOLD ITEMS BECAUSE YOU'VE NOTICED THAT PRICES HAVE INCREASED AT YOUR REGULAR STORE?