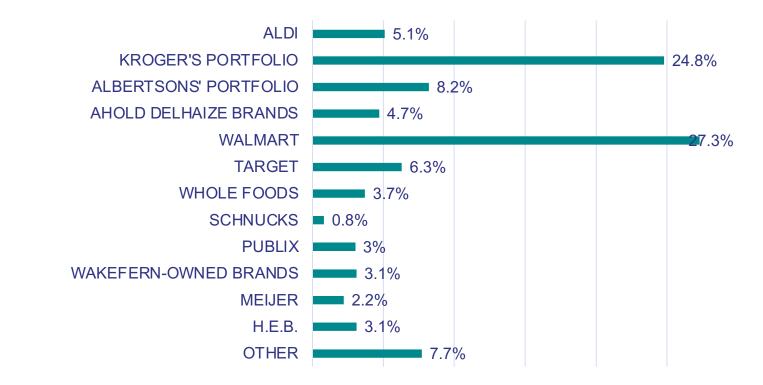

# PRIOR TO THE START OF THE PANDEMIC, WHERE DID YOU PRIMARILY SHOP FOR GROCERIES?