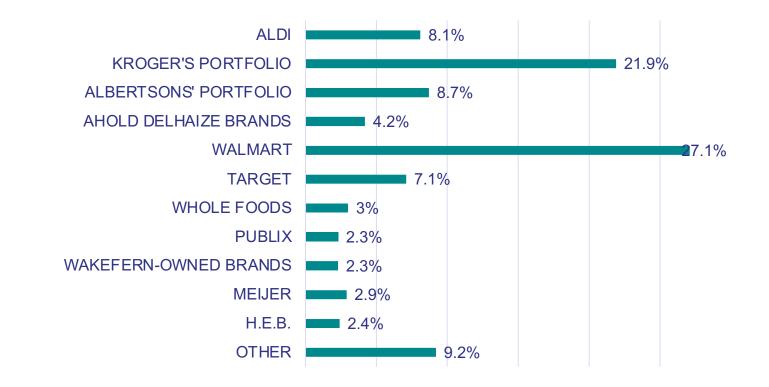

- 1,000 US Adults - May 10, 2021



#### HAVE YOU NOTICED AN INCREASE IN PRICES OF GROCERIES AND EVERYDAY HOUSEHOLD ITEMS THAT YOU REGULARLY PURCHASE?





#### HAVE YOU BEGUN SHOPPING AT A DIFFERENT STORE FOR GROCERIES AND EVERYDAY HOUSEHOLD ITEMS BECAUSE YOU'VE NOTICED THAT PRICES HAVE INCREASED AT YOUR REGULAR STORE?



# HOW DO YOU FEEL ABOUT THE INCREASED PRICES OF GROCERIES AND EVERYDAY HOUSEHOLD ITEMS?





### BESIDES PRICE, WHAT ARE THE OTHER REASONS YOU WOULD CHANGE WHERE YOU REGULARLY SHOP FOR GROCERIES AND EVERYDAY HOUSEHOLD ITEMS?





### ARE THERE OTHER REASONS YOU WOULD CHANGE WHERE YOU SHOP FOR GROCERIES AND EVERYDAY HOUSEHOLD ITEMS?





# PRIOR TO THE START OF THE PANDEMIC, WHERE DID YOU PRIMARILY SHOP FOR GROCERIES?





### WHERE DO YOU CURRENTLY SHOP FOR GROCERIES?





### DUE TO THE RISING PRICES, HAVE YOU JOINED MORE THAN ONE LOYALTY PROGRAM OFFERED BY GROCERY STORES?





#### ARE YOU ACTIVELY LOOKING FOR WAYS TO SAVE MONEY ON YOUR GROCERY TRIPS, LIKE PLANNING MEALS WITH CHEAPER OR LESS INGREDIENTS?





#### IF YOU DON'T BELONG TO A WHOLESALE DISCOUNT CLUB ARE YOU CONSIDERING JOINING ONE TO COMBAT RISING PRICES?





#### DO YOU CONSIDER STORE BRANDS PRODUCTS TO BE CHEAPER, MORE EXPENSIVE OR ABOUT THE SAME AS NAME BRAND PRODUCTS?





# DO YOU BUY STORE BRAND PRODUCTS TO SAVE MONEY?





## DO YOU CONSIDER STORE BRAND PRODUCTS TO BE OF LESSER QUALITY THAN NAME BRAND ITEMS?





# RANK ORDER THE IMPORTANCE OF EACH OF THE FOLLOWING WHEN CONSIDERING WHERE YOU SHOP:

|                                  | 1   | 2   | 3   | 4   | 5   | 6   | 7   | 8   |