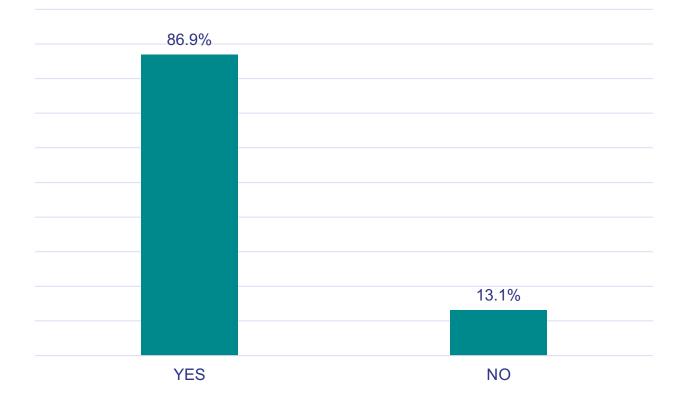

#### ARE YOU ACTIVELY LOOKING FOR WAYS TO SAVE MONEY ON YOUR GROCERY TRIPS, LIKE PLANNING MEALS WITH CHEAPER OR LESS INGREDIENTS?