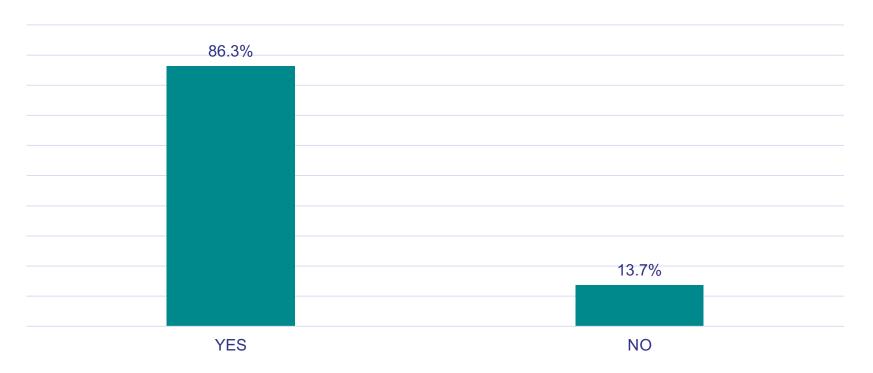

# NOW THAT VACCINES ARE MORE WIDELY DISTRIBUTED AND THE WORLD OPENS UP, WILL YOU RETURN TO IN-STORE GROCERY SHOPPING?