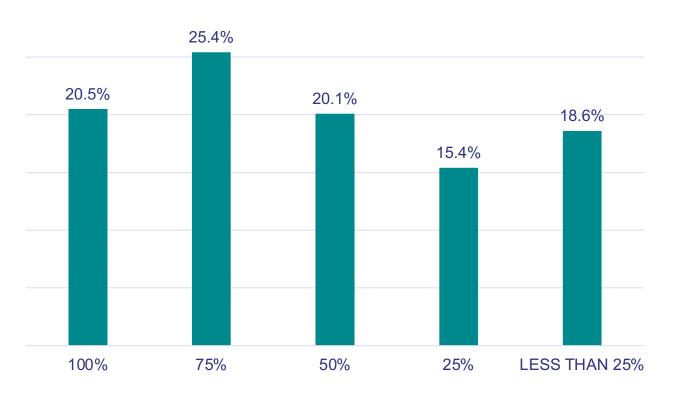

#### INMAR INTELLIGENCE ECOMMERCE CONSUMER SURVEY OVERVIEW



- 1,000 US Adults
- June 18, 2021



### DO YOU SHOP ONLINE FOR GROCERS AND EVERYDAY HOUSEHOLD ITEMS?





#### DID YOU SHOP ONLINE BEFORE THE PANDEMIC?





#### WHAT PORTION OF YOUR GROCERY SHOPPING IS IN-STORE?





#### WHAT PORTION OF YOUR GROCERY SHOPPING IS ONLINE?





## WHAT PORTION OF YOUR GROCERY SHOPPING IS DONE VIA YOUR MOBILE DEVICE (I.E. STORE APP)?





#### WHICH STORES HAVE YOU TRIED FOR ONLINE SHOPPING?





### WHAT PART OF THE EXPERIENCE WAS MOST SPECIAL TO YOU?





### WHAT IS THE PRIMARY REASON YOU SHOP ONLINE OR VIA MOBILE?





### HOW WOULD YOU RATE YOUR FAVORITE GROCERY STORE'S ABILITY TO PROVIDE A GREAT EXPERIENCE IN THE STORE?





#### HOW WOULD YOU RATE YOUR FAVORITE GROCERY STORE WHEN YOU SHOP THE STORE ONLINE?





### RANK HOW IMPORTANT THE FOLLOWING ARE TO YOUR HOUSEHOLD?

|                                                                                                    | 1   | 2   | 3   | 4   | 5   | MEAN |
|----------------------------------------------------------------------------------------------------|-----|-----|-----|-----|-----|------|
| THE STORE TAKES INTO CONSIDERATION MY FAMILY'S DIETARY NEEDS