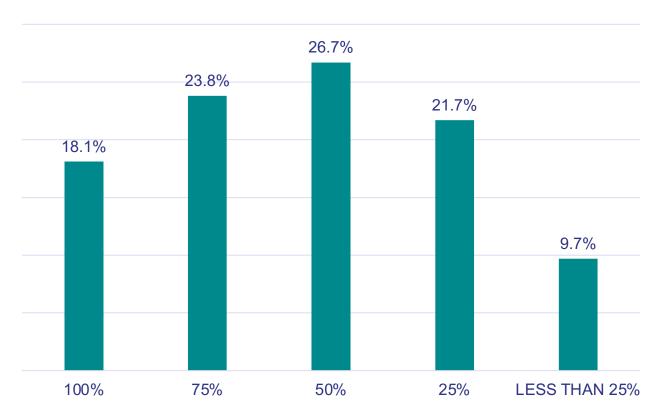

#### INMAR INTELLIGENCE ECOMMERCE CONSUMER SURVEY OVERVIEW



- 1,000 US Adults
- June 18, 2021



### DO YOU SHOP ONLINE FOR GROCERS AND EVERYDAY HOUSEHOLD ITEMS?





#### DID YOU SHOP ONLINE BEFORE THE PANDEMIC?





#### WHAT PORTION OF YOUR GROCERY SHOPPING IS IN-STORE?





#### WHAT PORTION OF YOUR GROCERY SHOPPING IS ONLINE?





## WHAT PORTION OF YOUR GROCERY SHOPPING IS DONE VIA YOUR MOBILE DEVICE (I.E. STORE APP)?





#### WHICH STORES HAVE YOU TRIED FOR ONLINE SHOPPING?





### WHAT PART OF THE EXPERIENCE WAS MOST SPECIAL TO YOU?





### WHAT IS THE PRIMARY REASON YOU SHOP ONLINE OR VIA MOBILE?





### HOW WOULD YOU RATE YOUR FAVORITE GROCERY STORE'S ABILITY TO PROVIDE A GREAT EXPERIENCE IN THE STORE?





#### HOW WOULD YOU RATE YOUR FAVORITE GROCERY STORE WHEN YOU SHOP THE STORE ONLINE?





### RANK HOW IMPORTANT THE FOLLOWING ARE TO YOUR HOUSEHOLD?

|                                                                                                    | 1   | 2   | 3   | 4   | 5   | MEAN |
|----------------------------------------------------------------------------------------------------|-----|-----