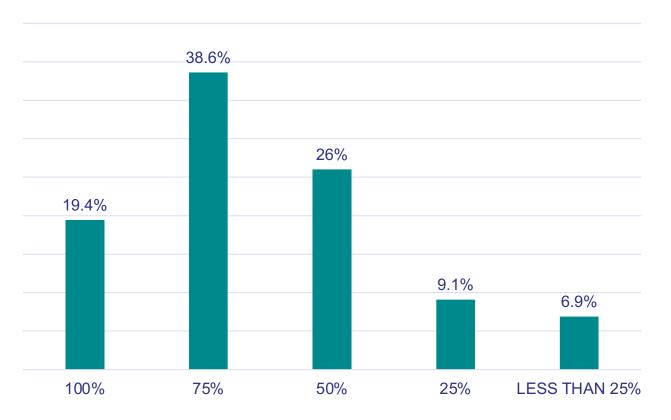

#### INMAR INTELLIGENCE ECOMMERCE CONSUMER SURVEY OVERVIEW



- 1,000 US Adults
- June 18, 2021



### DO YOU SHOP ONLINE FOR GROCERS AND EVERYDAY HOUSEHOLD ITEMS?





#### DID YOU SHOP ONLINE BEFORE THE PANDEMIC?





#### WHAT PORTION OF YOUR GROCERY SHOPPING IS IN-STORE?





#### WHAT PORTION OF YOUR GROCERY SHOPPING IS ONLINE?





## WHAT PORTION OF YOUR GROCERY SHOPPING IS DONE VIA YOUR MOBILE DEVICE (I.E. STORE APP)?





#### WHICH STORES HAVE YOU TRIED FOR ONLINE SHOPPING?





### WHAT PART OF THE EXPERIENCE WAS MOST SPECIAL TO YOU?





### WHAT IS THE PRIMARY REASON YOU SHOP ONLINE OR VIA MOBILE?





### HOW WOULD YOU RATE YOUR FAVORITE GROCERY STORE'S ABILITY TO PROVIDE A GREAT EXPERIENCE IN THE STORE?





#### HOW WOULD YOU RATE YOUR FAVORITE GROCERY STORE WHEN YOU SHOP THE STORE ONLINE?





### RANK HOW IMPORTANT THE FOLLOWING ARE TO YOUR HOUSEHOLD?

|                                                                                                    | 1   | 2   | 3   | 4   | 5   | MEAN |
|-----------------------------------------------------