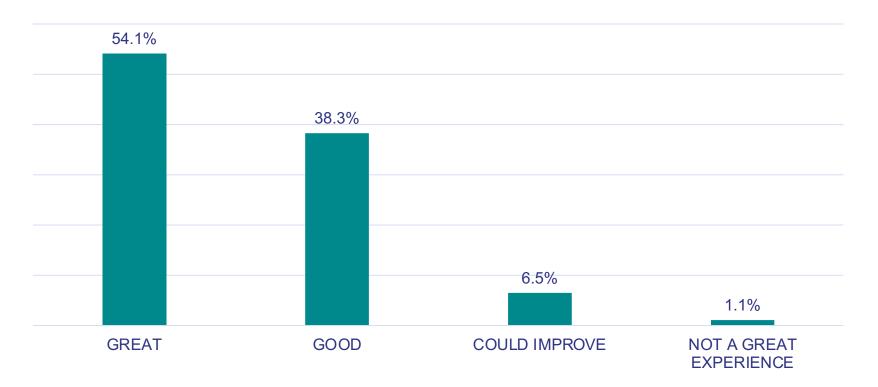

### HOW WOULD YOU RATE YOUR FAVORITE GROCERY STORE'S ABILITY TO PROVIDE A GREAT EXPERIENCE IN THE STORE?