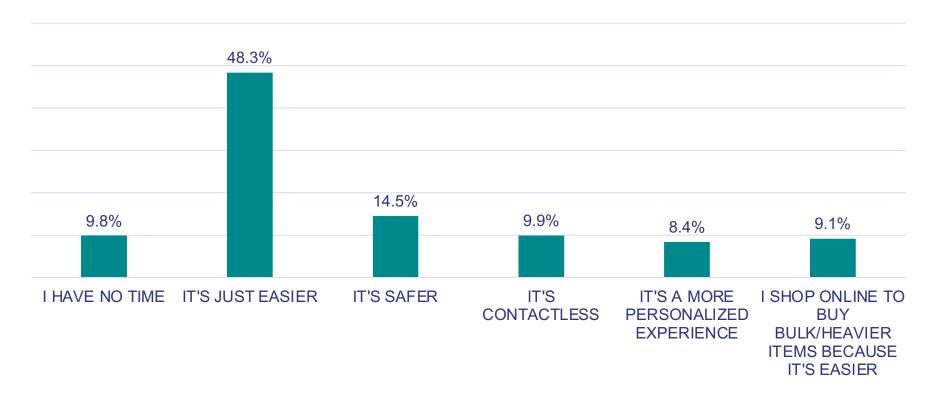

#### INMAR INTELLIGENCE ECOMMERCE CONSUMER SURVEY OVERVIEW



- 1,000 US Adults
- June 18, 2021



### DO YOU SHOP ONLINE FOR GROCERS AND EVERYDAY HOUSEHOLD ITEMS?





#### DID YOU SHOP ONLINE BEFORE THE PANDEMIC?





#### WHAT PORTION OF YOUR GROCERY SHOPPING IS IN-STORE?





#### WHAT PORTION OF YOUR GROCERY SHOPPING IS ONLINE?





## WHAT PORTION OF YOUR GROCERY SHOPPING IS DONE VIA YOUR MOBILE DEVICE (I.E. STORE APP)?





#### WHICH STORES HAVE YOU TRIED FOR ONLINE SHOPPING?





### WHAT PART OF THE EXPERIENCE WAS MOST SPECIAL TO YOU?





### WHAT IS THE PRIMARY REASON YOU SHOP ONLINE OR VIA MOBILE?





### HOW WOULD YOU RATE YOUR FAVORITE GROCERY STORE'S ABILITY TO PROVIDE A GREAT EXPERIENCE IN THE STORE?





#### HOW WOULD YOU RATE YOUR FAVORITE GROCERY STORE WHEN YOU SHOP THE STORE ONLINE?





### RANK HOW IMPORTANT THE FOLLOWING ARE TO YOUR HOUSEHOLD?

|                                                                                                    | 1   | 2   | 3   | 4   | 5   | MEAN |
|----------------------------------------------------------------------------------------------------|-----|-----|-----|-----|-----|------|
| THE STORE TAKES INTO CONSIDERATION MY FAMILY'S DIETARY NEEDS                                       | 257 | 203 | 194 | 177 | 169 | 2.8  |
| THE STORE PROVIDES TIMELY AND RELEVANT IDEAS AND RECIPES AROUND MEAL OCCASIONS                     | 142 | 257 | 2