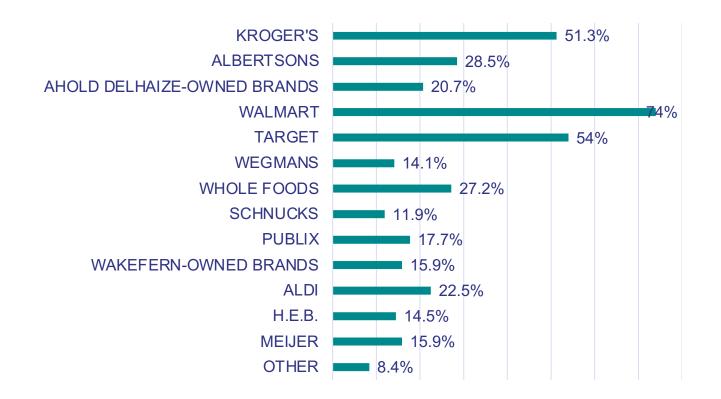

#### INMAR INTELLIGENCE ECOMMERCE CONSUMER SURVEY OVERVIEW



- 1,000 US Adults
- June 18, 2021



### DO YOU SHOP ONLINE FOR GROCERS AND EVERYDAY HOUSEHOLD ITEMS?





#### DID YOU SHOP ONLINE BEFORE THE PANDEMIC?





#### WHAT PORTION OF YOUR GROCERY SHOPPING IS IN-STORE?





#### WHAT PORTION OF YOUR GROCERY SHOPPING IS ONLINE?





## WHAT PORTION OF YOUR GROCERY SHOPPING IS DONE VIA YOUR MOBILE DEVICE (I.E. STORE APP)?





#### WHICH STORES HAVE YOU TRIED FOR ONLINE SHOPPING?





### WHAT PART OF THE EXPERIENCE WAS MOST SPECIAL TO YOU?





### WHAT IS THE PRIMARY REASON YOU SHOP ONLINE OR VIA MOBILE?





### HOW WOULD YOU RATE YOUR FAVORITE GROCERY STORE'S ABILITY TO PROVIDE A GREAT EXPERIENCE IN THE STORE?





#### HOW WOULD YOU RATE YOUR FAVORITE GROCERY STORE WHEN YOU SHOP THE STORE ONLINE?





### RANK HOW IMPORTANT THE FOLLOWING ARE TO YOUR HOUSEHOLD?

|                                                                                                    | 1   | 2   | 3   | 4   | 5   | MEAN |
|----------------------------------------------------------------------------------------------------|-----|-----|-----|-----|-----|------|
| THE STORE TAKES INTO CONSIDERATION MY FAMILY'S DIETARY NEEDS                                       | 257 | 203 | 194 | 177 |