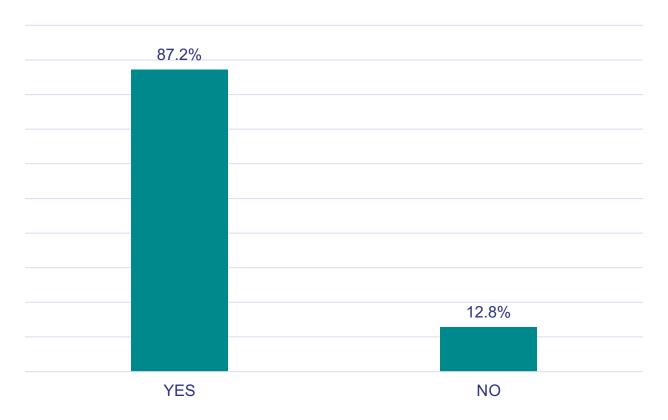

#### INMAR INTELLIGENCE ECOMMERCE CONSUMER SURVEY OVERVIEW



- 1,000 US Adults
- June 18, 2021



### DO YOU SHOP ONLINE FOR GROCERS AND EVERYDAY HOUSEHOLD ITEMS?





#### DID YOU SHOP ONLINE BEFORE THE PANDEMIC?





#### WHAT PORTION OF YOUR GROCERY SHOPPING IS IN-STORE?





#### WHAT PORTION OF YOUR GROCERY SHOPPING IS ONLINE?





## WHAT PORTION OF YOUR GROCERY SHOPPING IS DONE VIA YOUR MOBILE DEVICE (I.E. STORE APP)?





#### WHICH STORES HAVE YOU TRIED FOR ONLINE SHOPPING?





### WHAT PART OF THE EXPERIENCE WAS MOST SPECIAL TO YOU?





### WHAT IS THE PRIMARY REASON YOU SHOP ONLINE OR VIA MOBILE?





### HOW WOULD YOU RATE YOUR FAVORITE GROCERY STORE'S ABILITY TO PROVIDE A GREAT EXPERIENCE IN THE STORE?





#### HOW WOULD YOU RATE YOUR FAVORITE GROCERY STORE WHEN YOU SHOP THE STORE ONLINE?





### RANK HOW IMPORTANT THE FOLLOWING ARE TO YOUR HOUSEHOLD?

|                                                                                                    | 1   | 2   | 3   | 4   | 5   |