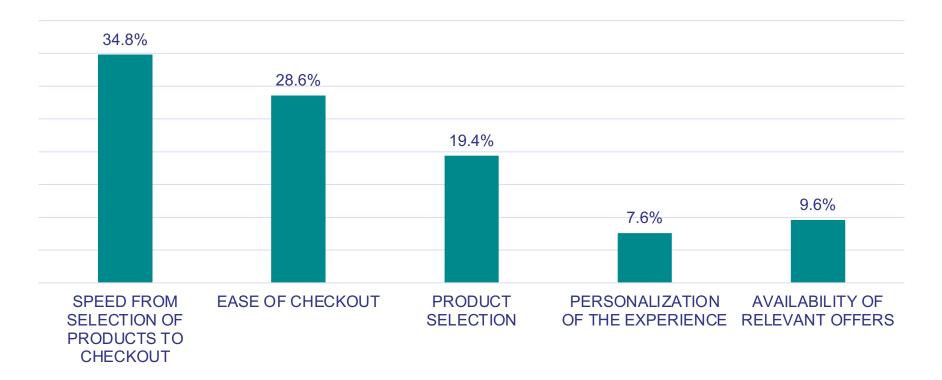

#### INMAR INTELLIGENCE ECOMMERCE CONSUMER SURVEY OVERVIEW



- 1,000 US Adults
- June 18, 2021



### DO YOU SHOP ONLINE FOR GROCERS AND EVERYDAY HOUSEHOLD ITEMS?





#### DID YOU SHOP ONLINE BEFORE THE PANDEMIC?





#### WHAT PORTION OF YOUR GROCERY SHOPPING IS IN-STORE?





#### WHAT PORTION OF YOUR GROCERY SHOPPING IS ONLINE?





## WHAT PORTION OF YOUR GROCERY SHOPPING IS DONE VIA YOUR MOBILE DEVICE (I.E. STORE APP)?





#### WHICH STORES HAVE YOU TRIED FOR ONLINE SHOPPING?





### WHAT PART OF THE EXPERIENCE WAS MOST SPECIAL TO YOU?





### WHAT IS THE PRIMARY REASON YOU SHOP ONLINE OR VIA MOBILE?





### HOW WOULD YOU RATE YOUR FAVORITE GROCERY STORE'S ABILITY TO PROVIDE A GREAT EXPERIENCE IN THE STORE?





#### HOW WOULD YOU RATE YOUR FAVORITE GROCERY STORE WHEN YOU SHOP THE STORE ONLINE?





### RANK HOW IMPORTANT THE FOLLOWING ARE TO YOUR HOUSEHOLD?

|                                                                                                    | 1   | 2   | 3   | 4   | 5   | MEAN |
|----------------------------------------------------------------------------------------------------|-----|-----|-----|-----|-----|------|
| THE STORE TAKES INTO CONSIDERATION MY FAMILY'S DIETARY NEEDS                                       | 257 | 203 | 194 | 177 | 169 | 2.8  |
| THE STORE PROVIDES TIMELY AND RELEVANT IDEAS AN