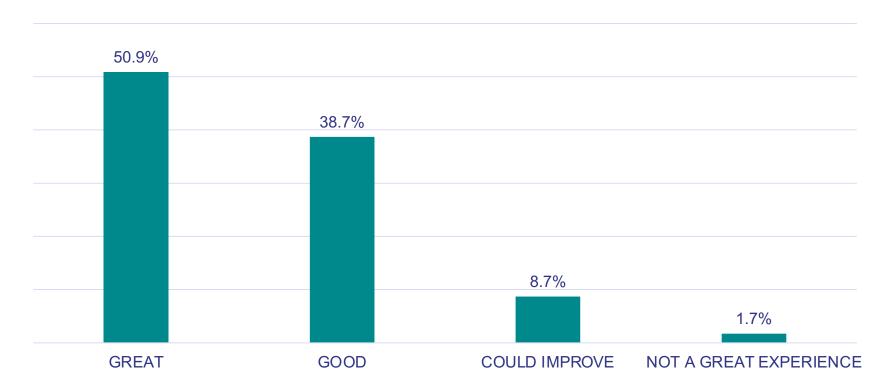

#### HOW WOULD YOU RATE YOUR FAVORITE GROCERY STORE WHEN YOU SHOP THE STORE ONLINE?