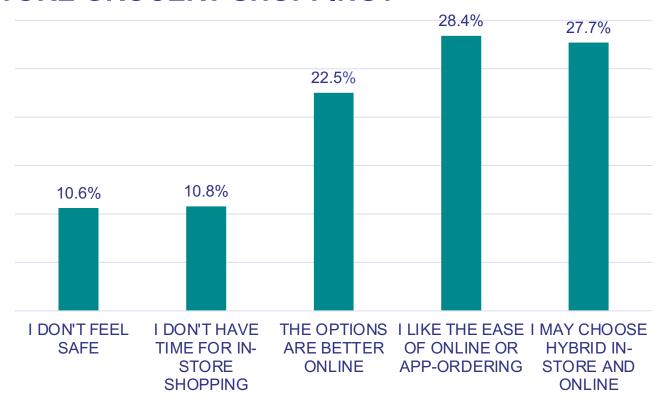

| 203 | 194 | 177 | 169 | 2.8  |
| THE STORE PROVIDES TIMELY AND RELEVANT IDEAS AND RECIPES AROUND MEAL OCCASIONS                     | 142 | 257 | 246 | 240 | 115 | 2.9  |
| THE STORE AUTO GENERATES MY SHOPPING LIST                                                          | 164 | 195 | 294 | 201 | 146 | 3.0  |
| THE STORE CAN AUTO-POPULATE THE ONLINE EXPERIENCE WITH NEW ITEMS AND FAMILY MIGHT BE INTERESTED IN | 206 | 226 | 161 | 268 | 139 | 2.9  |
| OTHER                                                                                              | 231 | 119 | 105 | 114 | 431 | 3.4  |



# NOW THAT VACCINES ARE MORE WIDELY DISTRIBUTED AND THE WORLD OPENS UP, WILL YOU RETURN TO IN-STORE GROCERY SHOPPING?





#### WHAT IS THE MAIN REASON YOU WOULD NOT RETURN TO IN-STORE GROCERY SHOPPING?