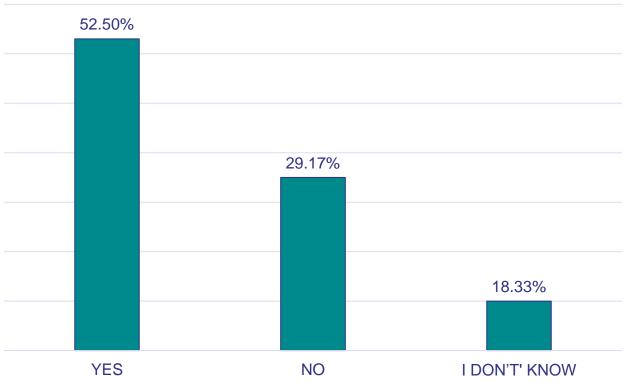

## DO YOU BELIEVE YOUR CUSTOMERS ARE SATISFIED WITH THE EXPERIENCE OF SHOPPING YOUR CENTER STORE DEPARTMENTS?