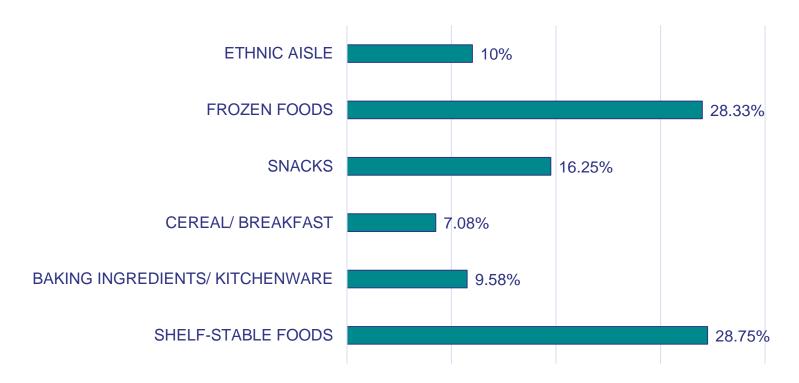

#### WHICH CENTER STORE DEPARTMENTS DO YOU ANTICIPATE WILL SEE THE HIGHEST SALES GROWTH OVER THE NEXT YEAR?