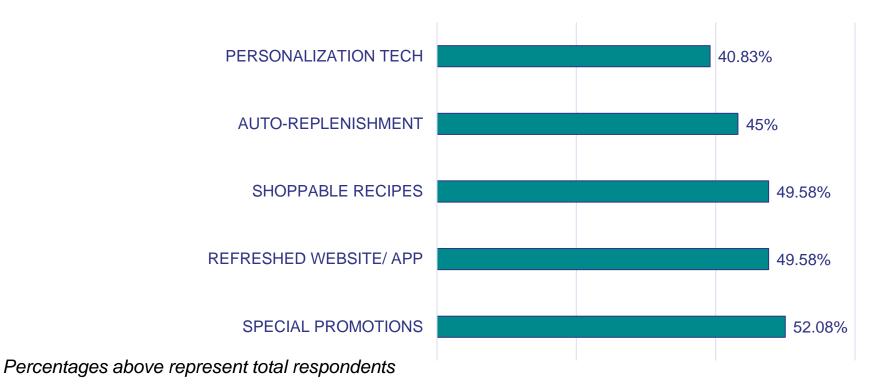

#### HOW DO YOU PLAN ON BOOSTING CENTER STORE SALES ONLINE OVER THE NEXT TWO YEARS?