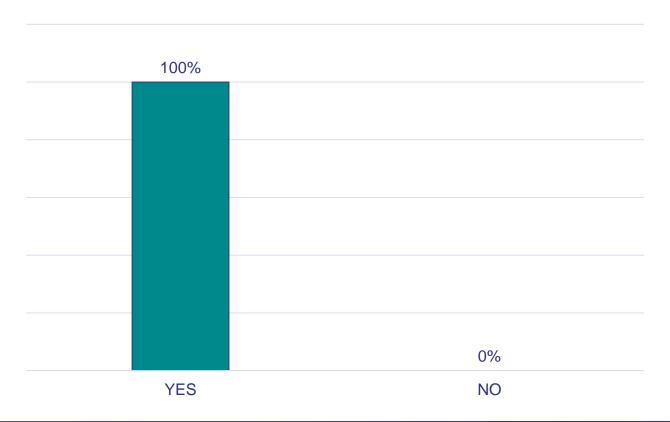

# INMAR INTELLIGENCE RETAILER CENTER STORE SURVEY



COMMERCE ACCELERATED.





### Inmar Intelligence Retailer Center Store Survey -240 U.S. Adults

- October 22, 2021

#### DO YOU SPECIFICALLY WORK IN GROCERY RETAIL?





#### WHAT BEST DESCRIBES THE GROCERY COMPANY YOU WORK FOR?





#### WHICH CENTER STORE DEPARTMENTS HAVE SEEN THE HIGHEST SALES GROWTH AT YOUR COMPANY OVER THE PAST YEAR?





#### WHICH CENTER STORE DEPARTMENTS DO YOU ANTICIPATE WILL SEE THE HIGHEST SALES GROWTH OVER THE NEXT YEAR?





#### WHAT ARE YOUR TOP THREE BEST-SELLING CENTER STORE CATEGORIES ONLINE?

|                                    | 1  | 2  | 3  | 4  | 5  | 6  | MEAN |
|------------------------------------|----|----|----|----|----|----|------|
| ETHNIC AISLE                       | 31 | 22 | 38 | 32 | 46 | 71 | 4.1  |
| FROZEN FOODS                       | 48 | 54 | 34 | 45 | 43 | 16 | 3.1  |
| SNACKS                             | 37 | 52 | 61 | 42 | 25 | 23 | 3.1  |
| CEREAL/BREAKFAST                   | 27 | 38 | 62