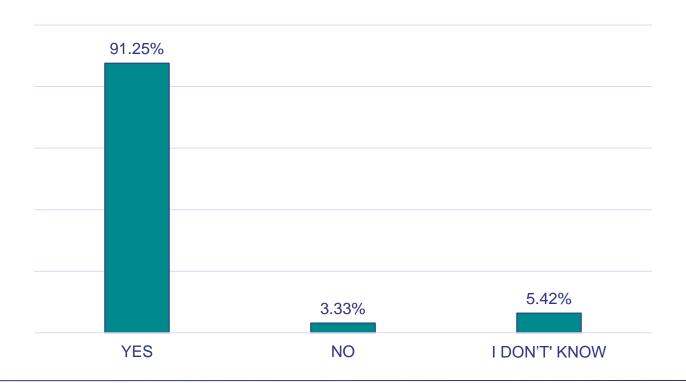

## DO YOU BELIEVE YOUR CUSTOMERS ARE SATISFIED WITH THE EXPERIENCE OF SHOPPING YOUR CENTER STORE DEPARTMENTS?