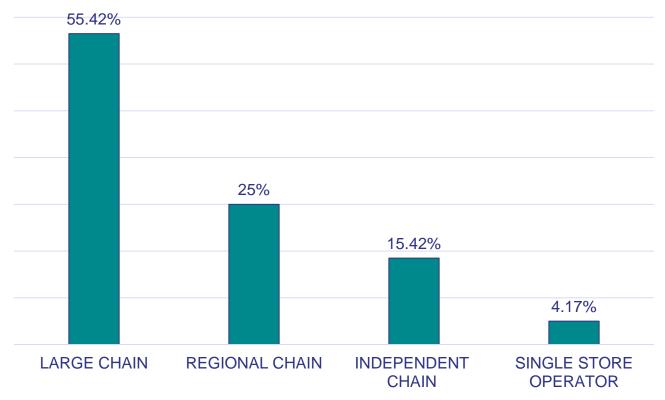

# INMAR INTELLIGENCE RETAILER CENTER STORE SURVEY



COMMERCE ACCELERATED.





### Inmar Intelligence Retailer Center Store Survey -240 U.S. Adults

- October 22, 2021

#### DO YOU SPECIFICALLY WORK IN GROCERY RETAIL?





#### WHAT BEST DESCRIBES THE GROCERY COMPANY YOU WORK FOR?





#### WHICH CENTER STORE DEPARTMENTS HAVE SEEN THE HIGHEST SALES GROWTH AT YOUR COMPANY OVER THE PAST YEAR?





#### WHICH CENTER STORE DEPARTMENTS DO YOU ANTICIPATE WILL SEE THE HIGHEST SALES GROWTH OVER THE NEXT YEAR?





#### WHAT ARE YOUR TOP THREE BEST-SELLING CENTER STORE CATEGORIES ONLINE?

|                                    | 1  | 2  | 3  | 4  | 5  | 6  | MEAN |
|------------------------------------|----|----|----|----|----|----|------|
| ETHNIC AISLE                       | 31 | 22 | 38 | 32 | 46 | 71 | 4.1  |
| FROZEN FOODS                       | 48 | 54 | 34 | 45 | 43 | 16 | 3.1  |
| SNACKS                             | 37 | 52 | 61 | 42 | 25 | 23 | 3.1  |
| CEREAL/BREAKFAST                   | 27 | 38 | 62 | 61 | 35 | 17 | 3.4  |
| BAKING INGREDIENTS/<br>KITCHENWARE | 2