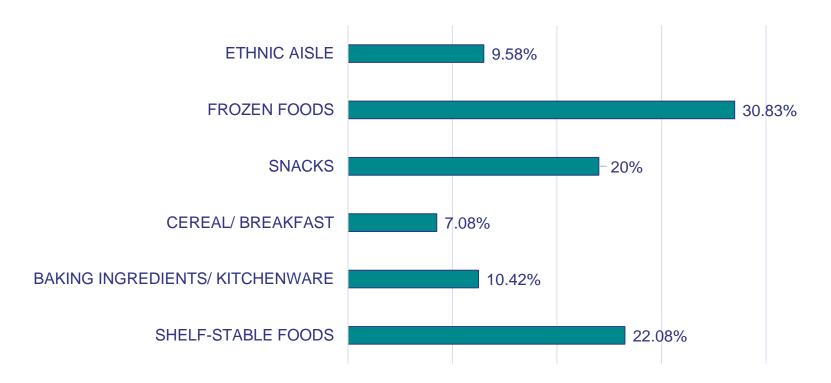

#### WHICH CENTER STORE DEPARTMENTS HAVE SEEN THE HIGHEST SALES GROWTH AT YOUR COMPANY OVER THE PAST YEAR?