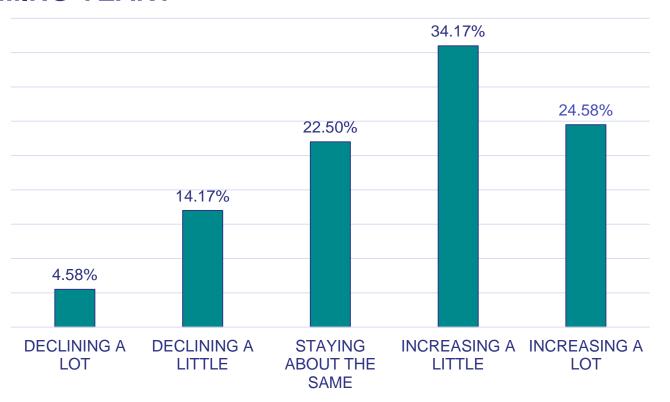

| 27 | 47 | 24 | 39 | 61 | 42 | 3.8  |
| SELF-STABLE FOODS                  | 70 | 27 | 21 | 21 | 30 | 71 | 3.5  |



## DO YOU BELIEVE YOUR CUSTOMERS ARE SATISFIED WITH THE EXPERIENCE OF SHOPPING YOUR CENTER STORE DEPARTMENTS?





#### ARE EXECUTIVES AT YOUR COMPANY SATISFIED WITH THE CENTER STORE SHOPPING EXPERIENCE IN YOUR STORES?





#### WHAT CHANGES DO YOU PLAN TO MAKE TO YOUR CENTER STORE DEPARTMENTS OVER THE NEXT TWO YEARS?





#### DO YOU PLAN ON REDUCING YOUR SKU COUNT IN CENTER STORE OVER THE NEXT YEAR?





## DO YOU ANTICIPATE SUPPLY DISRUPTIONS AFFECTING CENTER STORE ITEMS WILL IMPROVE WITHIN THE NEXT YEAR?





#### HOW DO YOU PLAN ON BOOSTING CENTER STORE SALES ONLINE OVER THE NEXT TWO YEARS?





#### HOW DO YOU SEE CENTER STORE SALES PREFORMING OVER THE COMING YEAR?





#### WHAT DO YOU SEE AS THE BIGGEST THREAT TO YOUR CENTER STORE SALES?