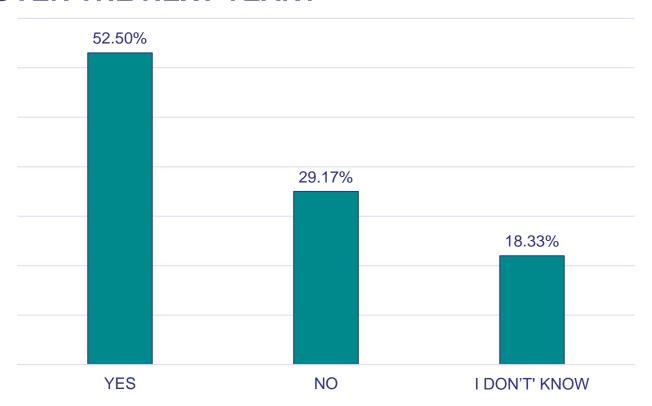

1 | 4.1  |
| FROZEN FOODS                       | 48 | 54 | 34 | 45 | 43 | 16 | 3.1  |
| SNACKS                             | 37 | 52 | 61 | 42 | 25 | 23 | 3.1  |
| CEREAL/BREAKFAST                   | 27 | 38 | 62 | 61 | 35 | 17 | 3.4  |
| BAKING INGREDIENTS/<br>KITCHENWARE | 27 | 47 | 24 | 39 | 61 | 42 | 3.8  |
| SELF-STABLE FOODS                  | 70 | 27 | 21 | 21 | 30 | 71 | 3.5  |



## DO YOU BELIEVE YOUR CUSTOMERS ARE SATISFIED WITH THE EXPERIENCE OF SHOPPING YOUR CENTER STORE DEPARTMENTS?





#### ARE EXECUTIVES AT YOUR COMPANY SATISFIED WITH THE CENTER STORE SHOPPING EXPERIENCE IN YOUR STORES?





#### WHAT CHANGES DO YOU PLAN TO MAKE TO YOUR CENTER STORE DEPARTMENTS OVER THE NEXT TWO YEARS?





#### DO YOU PLAN ON REDUCING YOUR SKU COUNT IN CENTER STORE OVER THE NEXT YEAR?





## DO YOU ANTICIPATE SUPPLY DISRUPTIONS AFFECTING CENTER STORE ITEMS WILL IMPROVE WITHIN THE NEXT YEAR?





#### HOW DO YOU PLAN ON BOOSTING CENTER STORE SALES ONLINE OVER THE NEXT TWO YEARS?





#### HOW DO YOU SEE CENTER STORE SALES PREFORMING OVER THE COMING YEAR?





#### WHAT DO YOU SEE AS THE BIGGEST THREAT TO YOUR CENTER STORE SALES?