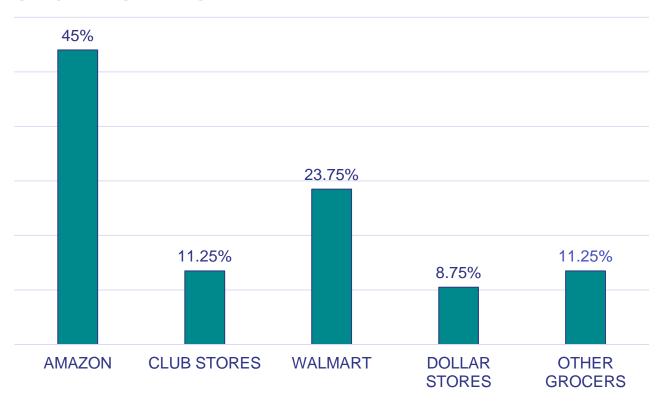

| 70 | 27 | 21 | 21 | 30 | 71 | 3.5  |



## DO YOU BELIEVE YOUR CUSTOMERS ARE SATISFIED WITH THE EXPERIENCE OF SHOPPING YOUR CENTER STORE DEPARTMENTS?





#### ARE EXECUTIVES AT YOUR COMPANY SATISFIED WITH THE CENTER STORE SHOPPING EXPERIENCE IN YOUR STORES?





#### WHAT CHANGES DO YOU PLAN TO MAKE TO YOUR CENTER STORE DEPARTMENTS OVER THE NEXT TWO YEARS?





#### DO YOU PLAN ON REDUCING YOUR SKU COUNT IN CENTER STORE OVER THE NEXT YEAR?





## DO YOU ANTICIPATE SUPPLY DISRUPTIONS AFFECTING CENTER STORE ITEMS WILL IMPROVE WITHIN THE NEXT YEAR?





#### HOW DO YOU PLAN ON BOOSTING CENTER STORE SALES ONLINE OVER THE NEXT TWO YEARS?





#### HOW DO YOU SEE CENTER STORE SALES PREFORMING OVER THE COMING YEAR?





#### WHAT DO YOU SEE AS THE BIGGEST THREAT TO YOUR CENTER STORE SALES?