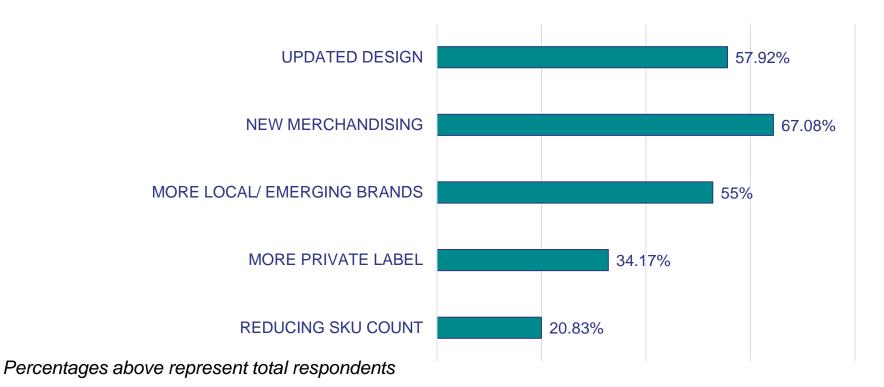

#### WHAT CHANGES DO YOU PLAN TO MAKE TO YOUR CENTER STORE DEPARTMENTS OVER THE NEXT TWO YEARS?